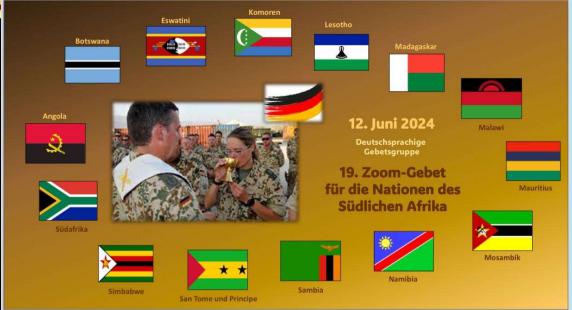

#### HOW CAN COOPERATION BETWEEN CHAPLAINCY AND MCF BE ESTABLISHED/IMPROVED?

→ WORKING TOGETHER AS THE LEFT AND RIGHT HAND

→ CHAPLAIN AS SPIRITUAL CARING FOR M
CF ACTIVITIES

- (1)TMTI/MMTI(2)CHAPLAIN'S TRAINING(3)PRAYER MEETINGS:
- "WATCH & PRAY"
- REGIONAL ZOOM PRAYER MEETING
- GERMAN AND AUSTRIAN PRAYER FOR REGION

#### **PRAYER MEETINGS:**

- "WATCH & PRAY"
- REGIONAL ZOOM PRAYER MEETING
- GERMAN AND AUSTRIAN PRAYER FOR REGION