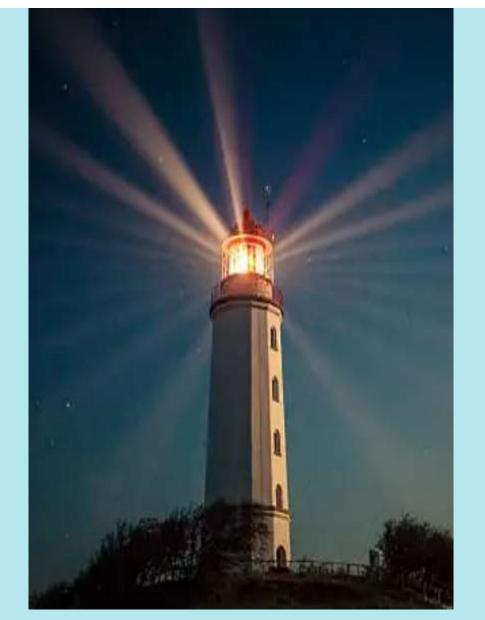

# a.LIGHTHOUSE METHOD FOR ESTABLISHING AND GROWING MCFs.

#### LIGHTHOUSE PRINCIPLE:

- **→**TO GUIDE SHIPS THROUGH THE NIGHT (DARKNESS)
- → TO IDENTIFY/SIGNAL THE POSITI ON OF DANGEROUS AREA S NEAR THE COAST