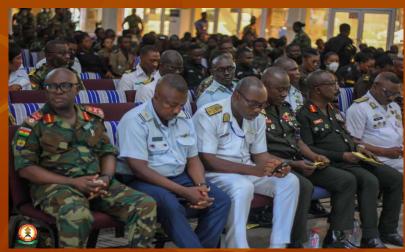

# REPORT FROM VP- ANGLOPHONE WEST AFRICA

#### COUNTRIES IN SUB REGION

- GHANA
- NIGERIA
- LIBERIA
- SIERRA LEONE
- GAMBIA
- GUINEA BISSAU
- EQUATORIAL GUINEA
- CAPE VERDE

## **GHANA MCF**

- 1. Total Security Services Population of Ghana-About 45,000 All Ranks.
- 2. The Ghana MCF has a well functioning MCF in Accra.
- 3. Moderate Participation of meetings in the Regions.
- 3. Major Activities- Meets twice a month for Bible Studies and Prayer Meetings.
- 4. Retreats & Annual National Day of Prayer.
- 5. Main Challenges: Lack of Funding and Low Level Support of Middle Level Commanders.

#### 2023 NATIONAL DAY OF PRAYER









## **NIGERIA MCF**

- 1. Population: Over 240,000 Military & Over 500,000 Paramilitary.
- 2. The Fellowship has a Strong Participation.
- 3. Activities: Weekly Fellowships Meetings at Unit Level.
- 4. Monthly Chapter Fellowships across 21 out of 37 Chapters.
- 5. National Easter Conventions.

- 6. Quarterly Zonal Conventions Across 11 out of 12 Zones.
- 7. Biannual National Executive Leadership Retreats.
- 8. Biennial National Conferences.

## **Challenges**

- 9. Poor Understanding of the MCF Vision. by most Members.
- 10. Heightened Insecurity Challenges in the Country.

#### PICTURES OF SOME MAJOR EVENTS









#### LIBERIA MCF

- 1. Population: About 6,000 Military & Over 8,000 Paramilitary
- 2. Activities: Meets twice a month.
- 3. <u>Main Challenges</u>: Division and Misunderst