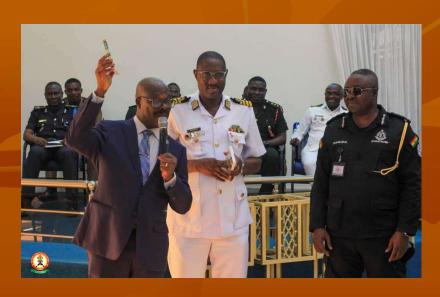

# REPORT FROM VP- ANGLOPHONE WEST AFRICA

#### COUNTRIES IN SUB REGION

- GHANA
- NIGERIA
- LIBERIA
- SIERRA LEONE
- GAMBIA
- GUINEA BISSAU
- EQUATORIAL GUINEA
- CAPE VERDE

## **GHANA MCF**

- 1. Total Security Services Population of Ghana-About 45,000 All Ranks.
- 2. The Ghana MCF has a well functioning MCF in Accra.
- 3. Moderate Participation of meetings in the Regions.
- 3. Major Activities- Meets twice a month for Bible Studies and Prayer Meetings.
- 4. Retreats & Annual National Day of Prayer.
- 5. Main Challenges: Lack of Funding and Low Level Support of Middle Level Commanders.

#### 2023 NATIONAL DAY OF PRAYER









## **NIGERIA MCF**

- 1. Population: Over 240,000 Military & Over 500,000 Paramilitary.
- 2. The Fellowship has a Strong Participation.
- 3. Activities: Weekly Fellowships Meetings at Unit Level.
- 4. Monthly Chapter Fellowships across 21 out of 37 Chapters.
- 5. National Easter Conventions.

- 6. Quarterly Zonal Conventions Across 11 out of 12 Zones.
- 7. Biannual National Executive Leadership Retreats.
- 8. Biennial National Conferences.

## **Challenges**

- 9. Poor Understanding of the MCF Vision. by most Members.
- 10. Heightened Insecurity Challenges in the Country.

#### PICTURES OF SOME MAJOR EVENTS









#### LIBERIA MCF

- 1. Population: About 6,000 Military & Over 8,000 Paramilitary
- 2. Activities: Meets twice a month.
- 3. <u>Main Challenges</u>: Division and Misund