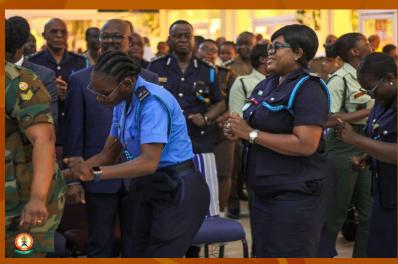

# REPORT FROM VP- ANGLOPHONE WEST AFRICA

#### COUNTRIES IN SUB REGION

- GHANA
- NIGERIA
- LIBERIA
- SIERRA LEONE
- GAMBIA
- GUINEA BISSAU
- EQUATORIAL GUINEA
- CAPE VERDE

## **GHANA MCF**

- 1. Total Security Services Population of Ghana-About 45,000 All Ranks.
- 2. The Ghana MCF has a well functioning MCF in Accra.
- 3. Moderate Participation of meetings in the Regions.
- 3. Major Activities- Meets twice a month for Bible Studies and Prayer Meetings.
- 4. Retreats & Annual National Day of Prayer.
- 5. Main Challenges: Lack of Funding and Low Level Support of Middle Level Commanders.

#### 2023 NATIONAL DAY OF PRAYER









## **NIGERIA MCF**

- 1. Population: Over 240,000 Military & Over 500,000 Paramilitary.
- 2. The Fellowship has a Strong Participation.
- 3. Activities: Weekly Fellowships Meetings at Unit Level.
- 4. Monthly Chapter Fellowships across 21 out of 37 Chapters.
- 5. National Easter Conventions.

- 6. Quarterly Zonal Conventions Across 11 out of 12 Zones.
- 7. Biannual National Executive Leadership Retreats.
- 8. Biennial National Conferences.

## **Challenges**

- 9. Poor Understanding of the MCF Vision. by most Members.
- 10. Heightened Insecurity Challenges in the Country.

#### PICTURES OF SOME MAJOR EVENTS









#### LIBERIA MCF

- 1. Population: About 6,000 Military & Over 8,000 Paramilitary
- 2. Activities: Meets twice a month.
- 3. <u>Main Challenges</u>: Division and Misunder